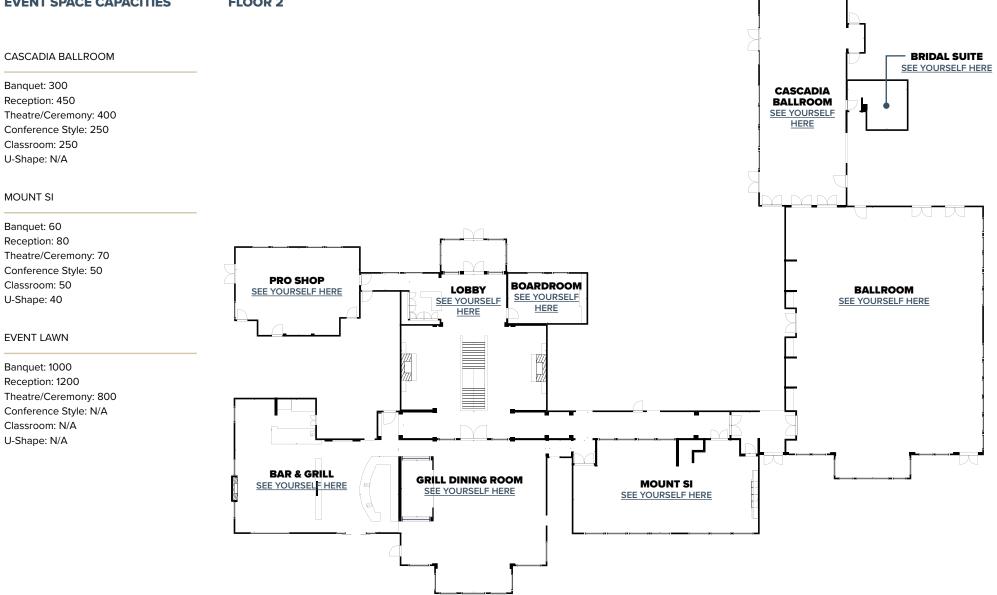

# **EVENT SPACE**

The Club at Snoqualmie Ridge offers elegant choices for events of all sizes and types, ranging from lavish weddings and business meetings to tournament banquets, luncheons, wedding party functions and fundraising events.

## THE GRILLE

The Grille offers family dining in a warm and welcoming ambience, featuring floor to ceiling windows affording sweeping panoramic views of Mt. Si.



## SEE YOURSELF HERE



RIDGE

#### **CLUB ADDRESS**

36005 SE RIDGE ST SNOQUALMIE, WA 98065 clubatsnoqualmieridge.com

**PHONE** (425) 396-6000 **RECEIVE MORE INFORMATION** CLICK HERE









#### **CLUB ADDRESS**

36005 SE RIDGE ST SNOQUALMIE, WA 98065 **PHONE** (425) 396-6000

clubatsnoqualmieridge.com

RECEIVE MORE INFORMATION

ARCIS GOLF

#### **EVENT SPACE CAPACITIES**

#### FLOOR 2





#### **CLUB ADDRESS**

36005 SE RIDGE ST SNOQUALMIE, WA 98065

PHONE (425) 396-6000

clubatsnoqualmieridge.com

**RECEIVE MORE INFORMATION CLICK HERE**